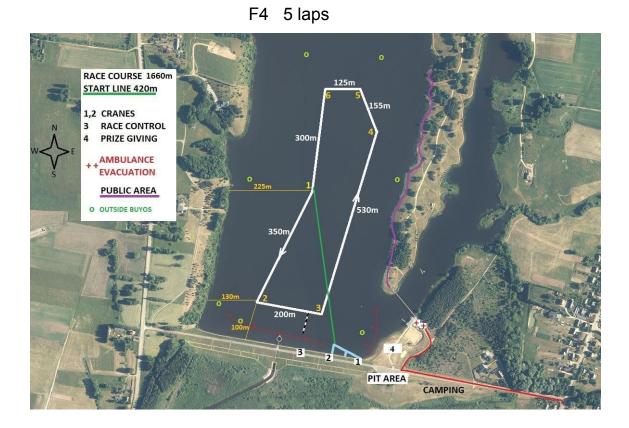

## **RACE COURSE** GT10, GT15, GT30, OSY400, F-125 5 laps

R1000, R2000 5 laps

**Buoys Damages:** Violations of the racing buoys will result in a fine of  $200 \in$ . (Formula Future participants are exempt from fines).