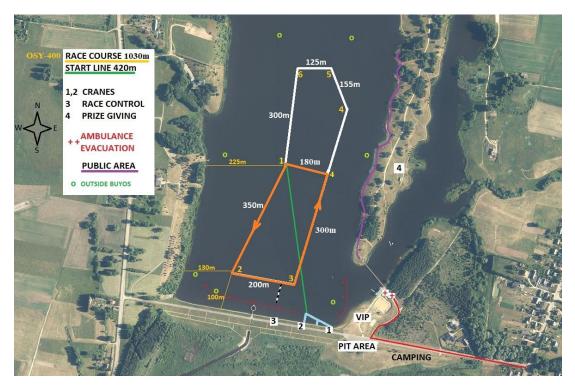

## **RACE COURSE** GT10, GT15, GT30, OSY400, F-125 5 laps

R1000, R2000 5 laps

**Buoys Damages:** Violations of the racing buoys will result in a fine of  $200 \in$ . (Formula Future participants are exempt from fines).