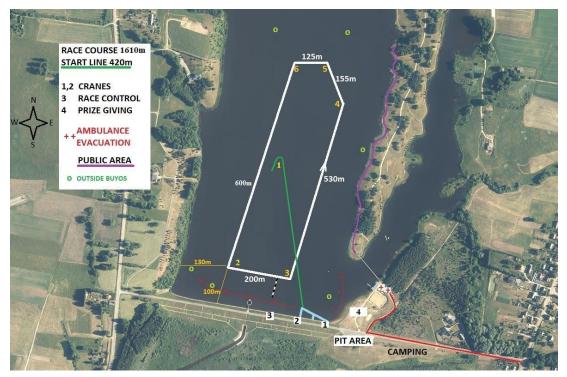

## **RACE COURSE** GT10, GT15, GT30, OSY400, F-125 5 laps

R1000, R2000 5 laps

**Buoys Damages:** Violations of the racing buoys will result in a fine of  $200 \in$ . (Formula Future participants are exempt from fines).